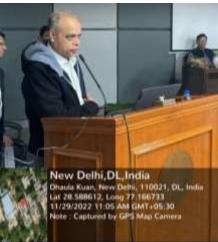

### SPEAKER SESSION REPORT

Name of the event: Workshop on "Designing Efficient Tax Salary Structure and Preparation Of E-Filing" Date:29<sup>th</sup> November, 2022

The Income Tax workshop was held on 29th November, 2022 at the New seminar hall, Durgabai Deshmukh block, Sri Venkateswara College at 10:30 am in offline mode. The guest speaker for the day was Dr. V.K Singhania, PhD from Delhi School of Economics, University of Delhi, and former Associate Professor at Shri Ram College of Commerce, University of Delhi. The principal ma'am, Prof C. Sheela Reddy and the entire commerce department welcomed the guest speaker in the principal office.

Dr. V.K Singhania started the workshop by briefing the audience about alternate tax regime and 115BAC. He explained all the Heads under tax regimes in brief to provide a general view to the attendees and familiarized them with our tax structure and planning as well. He also explained all the steps about how to file Income tax return online to our attendees. To make the session more interactive the speaker used case studies to provide students further clarity. The session was made interactive to clear any doubts that the attendees may have.