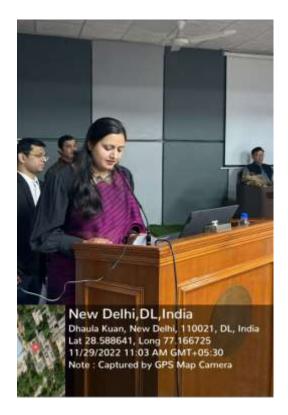

At the end, Ms. Angel Josy Lakra, Faculty of Commerce Department, gave a warm-hearted vote of thanks to our honourable guest, teaching staff, non-teaching staff and to our audience. The workshop was indeed very successful and highly informative.