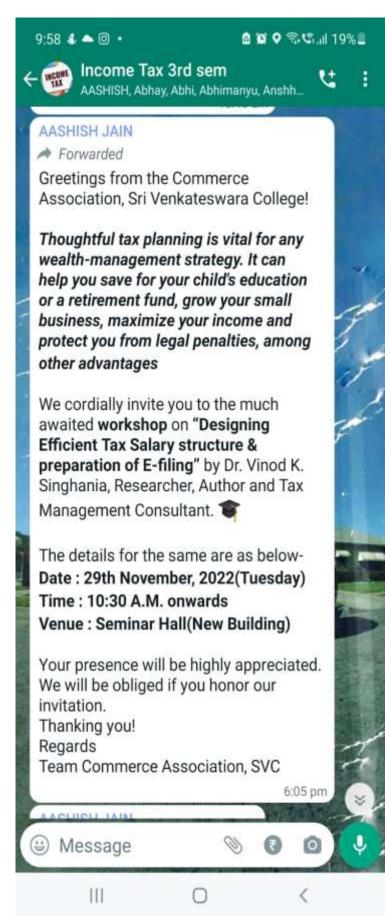

# **INVITE MESSAGE**

## DESIGNING EFFICIENT TAX SALARY STRUCTURE AND PREPARATION OF E-FILING

DR. VINOD K. SINGHANIA

Researcher, Author, and Tax Management Consultant

## 29TH NOV, 2022

10:30 AM TO 1:00 PM SEMINAR HALL, DURGABAI DESHMUKH BUILDING

**Register here:** 

Convener Ms. Mohini Yadav (SVC)

Co-ordinator Mr. Aashish Jain (SVC) Teacher in Charge Ms. Sunita Chhabra (SVC) Patron Prof. C. Sheela Reddy (Principal, SVC)

Organising members: Mr. Yogesh, Ms. Angel Josy Lakra

For any queries, Contact: Bhavneet Kaur (+91 78348 67755) Stuti Grover (+91 95600 87071)