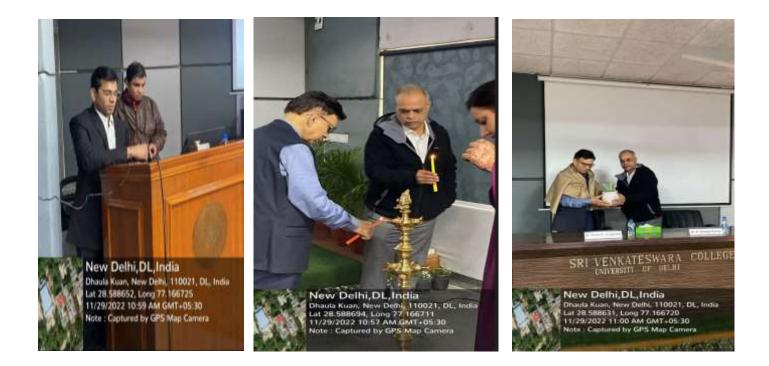

Mr. Aashish Jain, coordinator of this workshop and faculty of Commerce Department, introduced the guest speaker of the workshop to our audience followed by lamp lighting and felicitation with a shawl and a sapling by Dr. S. Venkata Kumar, Senior faculty of Commerce Department.

Ms. Mohini our convenor introduced the Commerce association to our audience and our guest with words of honour to the speaker.

After that Dr. S. Venkata Kumar, welcomed the Guest and addressed the audience with his kind words.

Dr. V.K Singhania started the workshop by briefing the audience about alternate tax regime and 115BAC. He explained all the Heads under tax regimes in brief to provide a general view to the attendees and familiarized them with our tax structure and planning as well. He also explained all the steps about how to file Income tax return online to our attendees. To make the session more interactive the speaker used case studies to provide students further clarity. The session was made interactive to clear any doubts that the attendees may have.