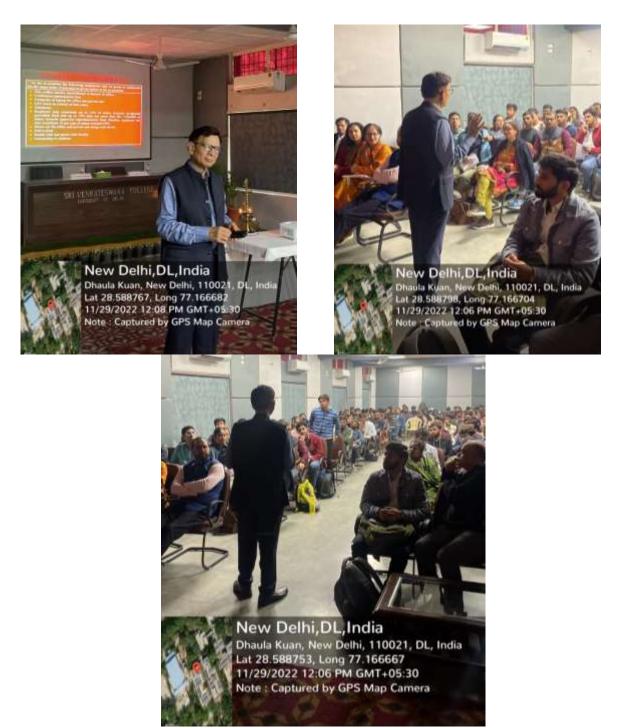

### SPEAKER SESSION REPORT

Name of the event: Workshop on "Designing Efficient Tax Salary Structure and Preparation Of E-Filing" Date:29<sup>th</sup> November, 2022

The Income Tax workshop was held on 29th November, 2022 at the New seminar hall, Durgabai Deshmukh block, Sri Venkateswara College at 10:30 am in offline mode. The guest speaker for the day was Dr. V.K Singhania, PhD from Delhi School of Economics, University of Delhi, and former Associate Professor at Shri Ram College of Commerce, University of Delhi. The principal ma'am, Prof C. Sheela Reddy and the entire commerce department welcomed the guest speaker in the principal office.

Dr. V.K Singhania started the workshop by briefing the audience about alternate tax regime and 115BAC. He explained all the Heads under tax regimes in brief to provide a general view to the attendees and familiarized them with our tax structure and planning as well. He also explained all the steps about how to file Income tax return online to our attendees. To make the session more interactive the speaker used case studies to provide students further clarity. The session was made interactive to clear any doubts that the attendees may have.

At the end, Ms. Angel Josy Lakra, Faculty of Commerce Department, gave a warm-hearted vote of thanks to our honourable guest, teaching staff, non-teaching staff and to our audience. The workshop was indeed very successful and highly informative.