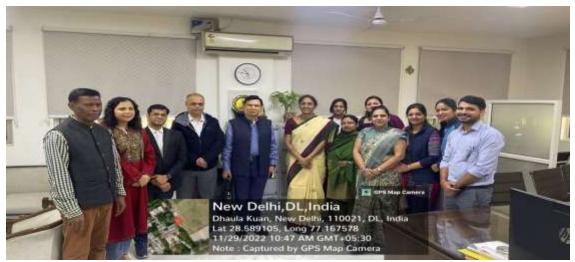

### SPEAKER SESSION REPORT

Name of the event: Workshop on "Designing Efficient Tax Salary Structure and Preparation Of E-Filing" Date:29<sup>th</sup> November, 2022

The Income Tax workshop was held on 29th November, 2022 at the New seminar hall, Durgabai Deshmukh block, Sri Venkateswara College at 10:30 am in offline mode. The guest speaker for the day was Dr. V.K Singhania, PhD from Delhi School of Economics, University of Delhi, and former Associate Professor at Shri Ram College of Commerce, University of Delhi. The principal ma'am, Prof C. Sheela Reddy and the entire commerce department welcomed the guest speaker in the principal office.

Mr. Aashish Jain, coordinator of this workshop and faculty of Commerce Department, introduced the guest speaker of the workshop to our audience followed by lamp lighting and felicitation with a shawl and a sapling by Dr. S. Venkata Kumar, Senior faculty of Commerce Department.